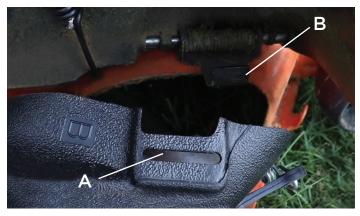

### Installation Instructions

 Slide the Deck Chute (A) onto the tab (B) located on the front of the mower deck.

2. Attach the bungee cord (C) on the front of the Deck Chute to the hole in the metal tab (D) located on the front of the mower deck.