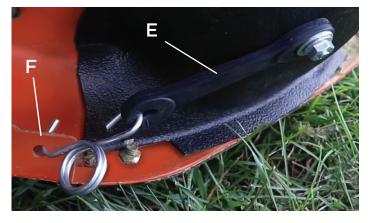

 Attach the bungee cord (E) on the rear of the Deck Chute to the hole in the metal tab (F) located near the rear of the mower deck.