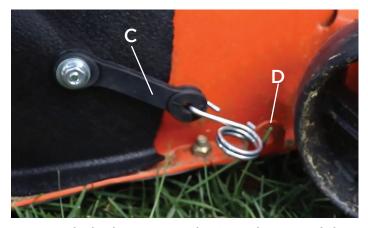

### Installation Instructions

 Slide the Deck Chute (A) onto the tab (B) located on the front of the mower deck.

2. Attach the bungee cord (C) on the front of the Deck Chute to the hole in the metal tab (D) located on the front of the mower deck.