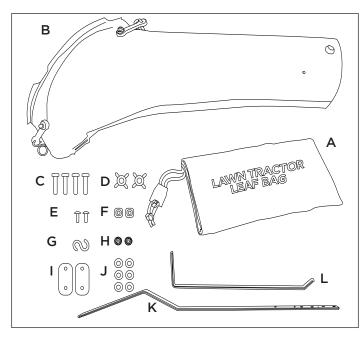

#### Kit Includes

|   | Description         | Qty. |
|---|---------------------|------|
| Α | 12 cu. ft. Leaf Bag | 1    |
| В | Deck Chute          | 1    |
| С | 3/8 in. Hex Bolt    | 4    |
| D | Four Lobe Knob      | 2    |
| Е | 1/4 Truss Head Bolt | 2    |
| F | 1/4 Flange Nut      | 2    |
| G | S-hook              | 1    |
| Н | 3/8 in. Flange Nut  | 2    |
| I | Extension Tab       | 2    |
| J | 3/8 in. Washer      | 6    |
| K | Bag Bracket         | 1    |
| L | Guide Bracket       | 1    |